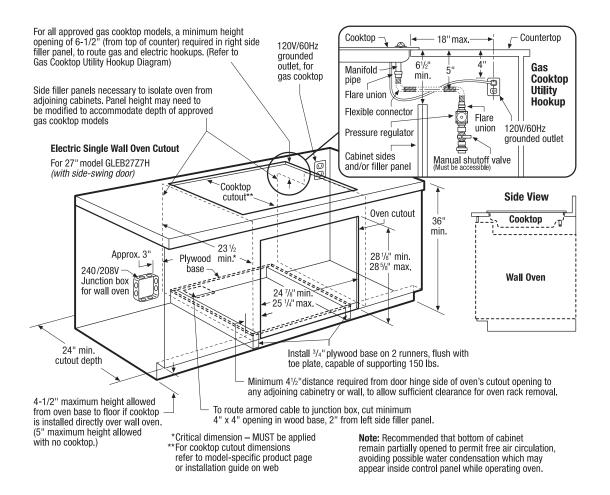

# Gas Cooktop Installation Over 27" Electric Single Wall Oven (GLEB27Z7H)

#### 27" Electric Single Wall Oven (GLEB27Z7H) **Under-Counter Installation Specifications**

- Single phase 3- or 4-wire cable, 120/240 or 120/208 Volt, 60 Hertz AC only electrical supply with ground required on separate circuit fused on both sides of line.
- For detailed electrical requirements, refer to model-specific product page and installation guide on web
- · Always consult local and national electric codes.
- Minimum 27-1/4" clearance for oven door depth when open.
- Minimum 23-1/2" deep cutout dimension is critical for proper installation, to ensure that oven's faceplate will fit flush against cabinet front.
- Minimum 4-1/2" distance required from door hinge side of oven's cutout opening to any adjoining cabinetry or wall, to allow sufficient clearance for oven rack removal
- Side filler panels necessary to isolate oven from adjoining cabinets.
- · Oven base of solid plywood or similar material required, capable of supporting 150 Lbs. Install over two runners and flush with toe plate.
- Base must be level and cabinet front must be square.
- Recommended that bottom of cabinet remain partially opened to permit free air circulation, avoiding possible water condensation which may appear inside control panel while operating oven.
- Allow 5" maximum height from oven base to floor, if NO cooktop is installed directly over wall oven.

## Gas Cooktop Installation Over 27" Electric Single Wall Oven (GLEB27Z7H) Specifications

Frigidaire® Single Wall Oven model GLEB27Z7H is approved to be used beneath any approved Frigidaire® Gas Cooktop.

For detailed Gas Cooktop installation, refer to model-specific product page and installation guide on web.

- · Side filler panel height may need to be modified to accommodate the depth of approved gas cooktop models.
- Minimum height opening of 6-1/2" (from top of counter) required in right side filler panel to route gas and electric hookups.
- Allow 4-1/2" maximum height from oven base to floor, if cooktop is installed directly over wall oven.